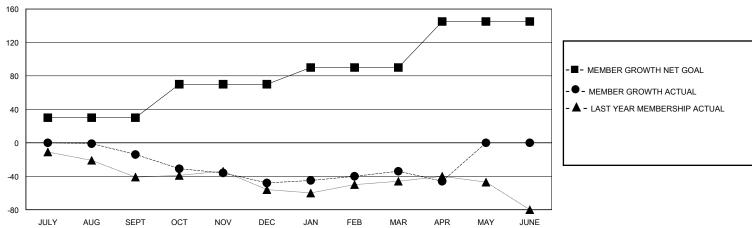

## GOALS AND ACTUAL MEMBERS CUMULATIVE

| DROPPED CLUBS: 0 |     | 31 CLUBS OF 45 ADDED 1 OR MORE<br>NEW MEMBERS | GENDER DISTRIBUTION  MALE 630 (56.81%) |              |     |
|------------------|-----|-----------------------------------------------|----------------------------------------|--------------|-----|
| DROPPED MEMBERS  |     |                                               | FEMALE                                 | 479 (43.19%) |     |
| DECEASED         | 15  | CLICK HERE FOR CUMULATIVE                     | TOTAL FAMILY UNIT MEMBERS              |              | 297 |
| CLUB CANCELLED   | 0   | MEMBERSHIP DATA                               | FAMILY MEMBERS PAYING HALF             |              | 150 |
| OTHER            | 116 |                                               |                                        |              | 150 |
| TOTAL            | 131 |                                               | 2020                                   |              |     |